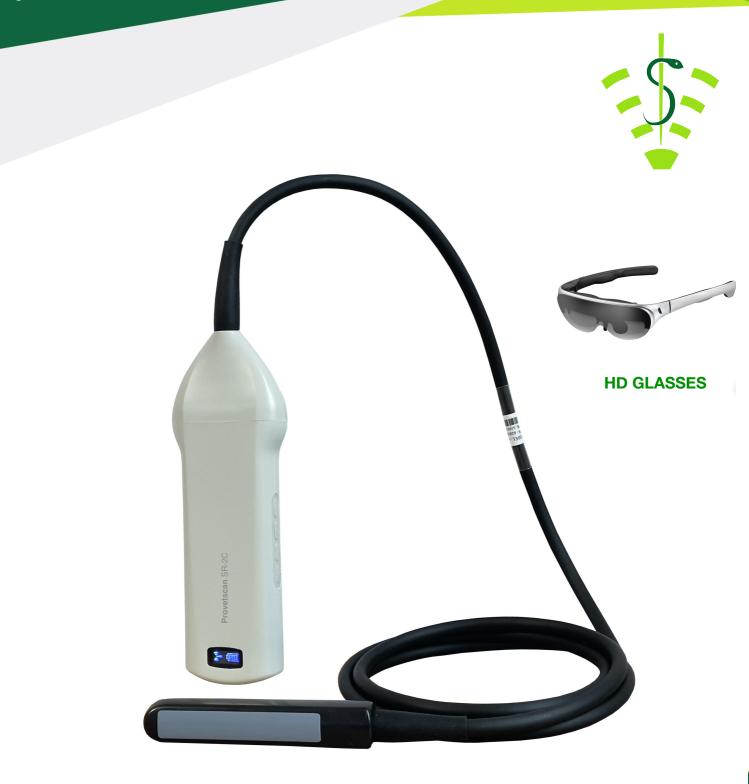

# **ProVetScan SR-2C**

High resolution ultrasound scanner for diagnosis in cattle and horses

### **Provetscan SR-2C Wi-Fi Probe**

Ultrasound scanner for reproductive diagnostics in cows, mares and pneumonia in calves.

#### Specifications:

Monitor: iPad series. Frequenciy: 6,5-8 MHz Scanning mode: Linear Number of crystals: 128 Scanning depth: 40-100 mm Display mode: Modo B y BM Doppler color: Color, PDI, PW Chip Wi-Fi: 2,4-5G Software: Gain, Depth, Enhacement, Dynamic Range, Cine-loop, Grid, measurrements, gestation age calculation, save images and videos. Grey levels: 256 Battery working time: 6 hours (14 hours at Stand By) Main unit size: 180x55x23 mm Cable length: 1,80 m Weight: 400 g

# Now with high-resolution HD USB-C GLASSES to watch the best image definition: