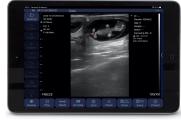

#### Specifications:

Monitor: iPad series. Frequenciy: 6,5-8 MHz Scanning mode: Linear Number of crystals: 128 Scanning depth: 40-100 mm Display mode: Modo B y BM Doppler color: Color, PDI, PW Chip Wi-Fi: 2,4-5G Software: Gain, Depth, Enhacement, Dynamic Range, Cine-loop, Grid, measurrements, gestation age calculation, save images and videos. Grey levels: 256 Battery working time: 6 hours (14 hours at Stand By) Main unit size: 180x55x23 mm Cable length: 1,80 m Weight: 400 g

#### **Optional**:

iPad mini Waterproof cover IP68 Wireless charger

New VeTec S.L.