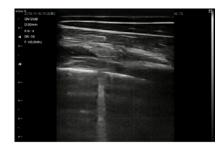

### **Provetscan SR-2C Wi-Fi Probe**

Ultrasound scanner for reproductive diagnostics in cows, mares and pneumonia in calves.

#### Specifications:

Monitor: iPad series. Frequenciy: 6,5-8 MHz Scanning mode: Linear Number of crystals: 128 Scanning depth: 40-100 mm Display mode: Modo B y BM Doppler color: Color, PDI, PW Chip Wi-Fi: 2,4-5G Software: Gain, Depth, Enhacement, Dynamic Range, Cine-loop, Grid, measurrements, gestation age calculation, save images and videos. Grey levels: 256 Battery working time: 6 hours (14 hours at Stand By) Main unit size: 180x55x23 mm Cable length: 1,80 m Weight: 400 g