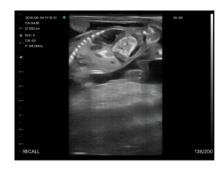

### **Provetscan SR-2C Wi-Fi Probe**

Ultrasound scanner for reproductive diagnostics in cows, mares and pneumonia in calves.

#### Specifications:

Monitor: iPad series. Frequenciy: 6,5-8 MHz Scanning mode: Linear Number of crystals: 128 Scanning depth: 40-100 mm Display mode: Modo B y BM Doppler color: Color, PDI, PW Chip Wi-Fi: 2,4-5G Software: Gain, Depth, Enhacement, Dynamic Range, Cine-loop, Grid, measurrements, gestation age calculation, save images and videos. Grey levels: 256 Battery working time: 6 hours (14 hours at Stand By) Main unit size: 180x55x23 mm Cable length: 1,80 m Weight: 400 g