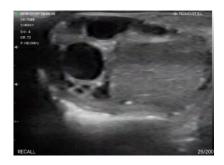

### **Provetscan SR-2C Wi-Fi Probe**

Ultrasound scanner for reproductive diagnostics in cows, mares and pneumonia in calves.

#### Specifications:

Monitor: iPad series. Frequenciy: 6,5-8 MHz Scanning mode: Linear Number of crystals: 128 Scanning depth: 40-100 mm Display mode: Modo B y BM Doppler color: Color, PDI, PW Chip Wi-Fi: 2,4-5G Software: Gain, Depth, Enhacement, Dynamic Range, Cine-loop, Grid, measurrements, gestation age calculation, save images and videos. Grey levels: 256 Battery working time: 6 hours (14 hours at Stand By) Main unit size: 180x55x23 mm Cable length: 1,80 m Weight: 400 g