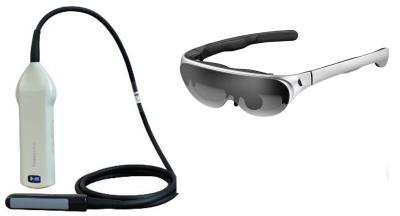

# Now with high-resolution HD USB-C GLASSES to watch the best image definition:

#### Included:

Provetscan SR-2C Wi-Fi probe Neck harness 2A Charger Transport suitcase