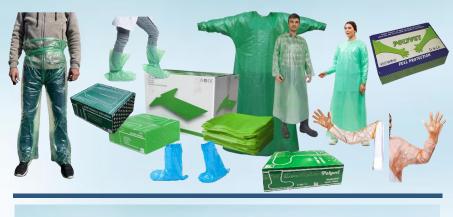

# **DISPOSABLE POLYVET LINE**

A line of robust and efficient disposable devices, they guarantee the possibility of working safety avoiding contamination and diseases, minimizing the risk of spreading germs and bacteria.

They also significantly reduce working times.

**Great value for money** 

POLYVET DISPOSABLE HEAVY LACED GREEN COVER BOOTS

ART. 013210 Heavy-duty disposables cover boots, green, 140 μ, with lace. Box 200 pcs.