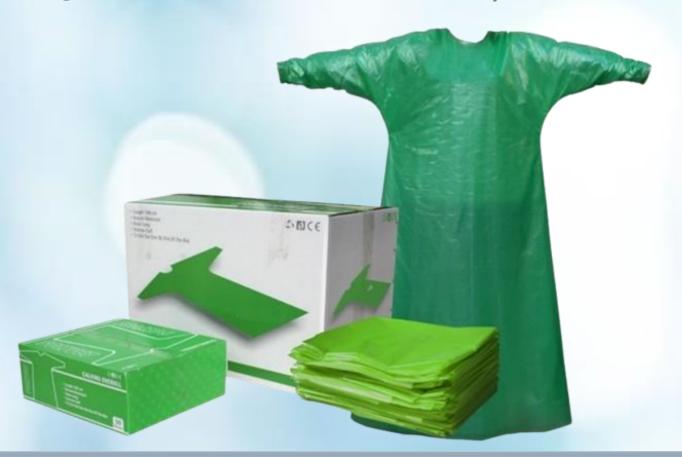

#### POLYVET DISPOSABLE OVERALL

ART. 013113 Disposable overall green <u>conic sleeve</u> folded 1x1 Box 50pcs

ART. 013116 Disposable overall green wide sleeve folded 1x1 Box 50pcs

Wide sleeve

**Conic sleeve** 